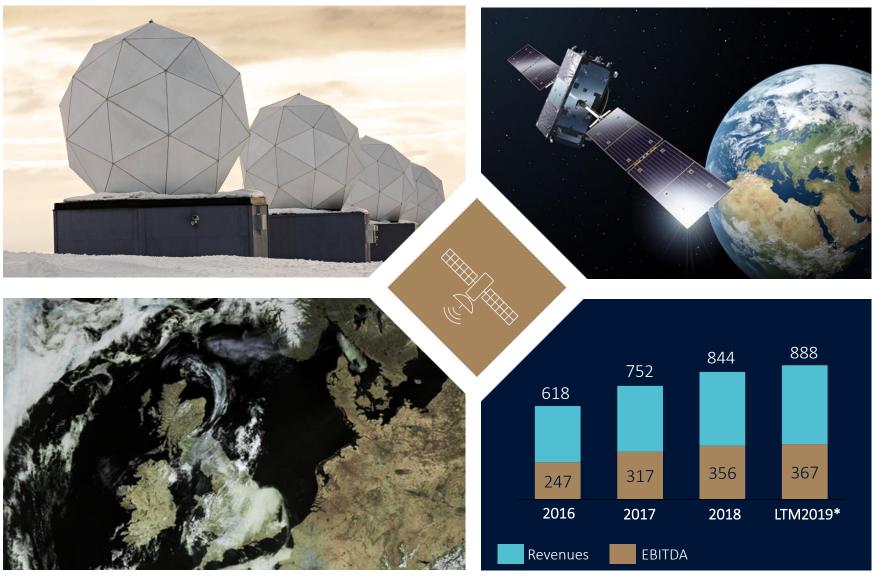

ORLD
- 3. STRATEGIC DIRECTION
- 4. STRONG POSITIONS FOR CURRENT AND FUTURE GROWTH

CMD | 2019

# KONGSBERG DEFENCE & AEROSPACE

Two centuries of innovation, transformation and delivering results, has made Kongsberg Defence & Aerospace, a recognized global technology leader. We take pride in developing advanced technology and products of strategic importance, to nations around the world.



Employees 2,448 people



6,1 BNOK Revenues



33 offices in 17 countries



Experience 200+ years



#### **KONGSBERG DEFENCE & AEROSPACE**

Business units\*



INTEGRATED DEFENCE SYSTEMS



MISSILE SYSTEMS



AEROSTRUCTURES INCL. MRO



SPACE AND SURVEILLANCE



PROTECH SYSTEMS



**DEFENCE COMMUNICATION** 





#### **SOME EVENTFUL LAST TWELVE MONTHS**















### KONGSBERG SATELLITE SERVICES



\*) as per 2019-Q2





## STRATEGIC ROADMAP MAINTENANCE REPAIR OVERHAUL (MRO)











### PATRIA THE FIRST STEP IN OUR MRO-STRATEGY











\*) as per 2019-Q2



### KONGSBERG AVIATION MAINTENANCE SERVICES (KAMS) - THE SECOND STEP IN OUR MRO-STRATEGY



















#### **MRO OPPORTUNITIES**

















WORLD CLASS – Through people, technology and dedication



#### **AGENDA**

- 1. KDA: MISSION CRITICAL DEFENCE AND SPACE SYSTEMS
- 2. THE DEFENCE WORLD
- 3. STRATEGIC DIRECTION
- 4. STRONG POSITIONS FOR CURRENT AND FUTURE GROWTH



### OUR MODERN PORTFOLIO FITS WELL WITH THE CURRENT DEFENCE LANDSCAPE













WORLD CLASS — Through people, technology and dedication



#### **AGENDA**

- 1. A PREMIER SUPPLIER OF MISSION CRITICAL DEFENCE AND SPACE SYSTEMS
- 2. THE DEFENCE