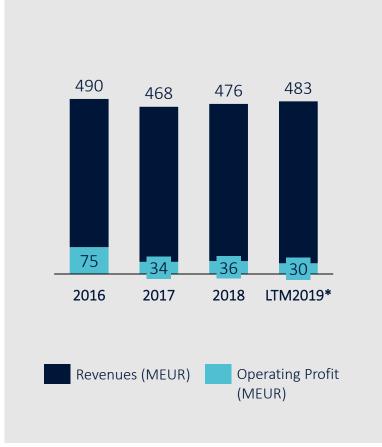

Employees 2,448 people

6,1 BNOK Revenues

33 offices in 17 countries

Experience 200+ years